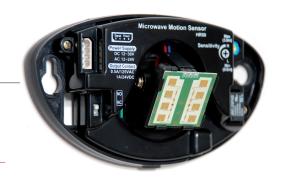

#### SIMPLE TO INSTALL

Easy installation to suit all environments through detection area adjustment and sensitivity potentiometer

# **Technical Specifications**

| Model                  | HR50 Pedestrian Door Activation                      |                                                 |
|------------------------|------------------------------------------------------|-------------------------------------------------|
| Detection Method       | K-Band 24.125Ghz - Microwave Motion Detection        |                                                 |
| Installation Height    | Max 4000mm (13.1ft)                                  |                                                 |
| Sensor Dimensions      | 120mm (W), 70mm (H), 41.5mm (D)                      |                                                 |
| Pattern Adjustment     | Width Adjustment: Antenna                            | Adjustment left/right 0°- 30° in each direction |
|                        | Width Adjustment: Sensitiv                           | ity Adjustment (Potentiometer)                  |
|                        | Depth Adjustment: Antenna                            | adjustment up/down 0°- 90° in 6° steps          |
|                        | Depth Adjustment: Sensitiv                           | ity Adjustment (Potentiometer)                  |
| IP Rating              | 54                                                   |                                                 |
| Power Supply           | 12 to 30V DC, 12 to 24V AC                           |                                                 |
| Current Consumption    | 40mA (DC24V)                                         |                                                 |
| Power                  | < 1.4W                                               |                                                 |
| Transmitting Power     | 16 dBm                                               |                                                 |
| Relay Output           | 1C Type Relay (One Switching Contact)                |                                                 |
| Relay Hold Time        | 1.2sec                                               |                                                 |
| Max. Switching Power   | 125V AC 0.5A, 24V DC 1A                              |                                                 |
| Max. Switching Voltage | 125V AC 60V DC                                       |                                                 |
| Max. Switching Current | 1A                                                   |                                                 |
| Min. Detection Speed   | 0.3 m/s                                              |                                                 |
| LED Indication         | Power On                                             | = Green                                         |
|                        | Detecting                                            | = Red                                           |
|                        | Initialization after power on                        | = Green/Red Flashing                            |
| Operating Temperature  | -30°C to +55°C, (-22°F to 131°F)                     |                                                 |
| Weight                 | 91g + 160g(box)                                      |                                                 |
| Available Colours      | Black: Product Code                                  | = HR50                                          |
| Accessories Provided   | Connection Cable, Mounting Template, Mounting Screws |                                                 |