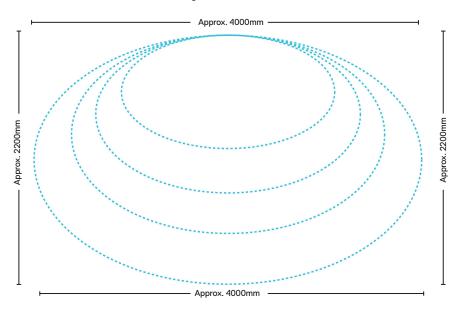

#### LARGE DETECTION AREA

Detection area of up to 4m wide  $\times$  2m deep¹ ensures timely door activation when doors are approached by fast moving traffic ¹ Installation height of 2.2m

## **Detection Area** inches / millimetres

Detection Area at 2.2m Installation Height